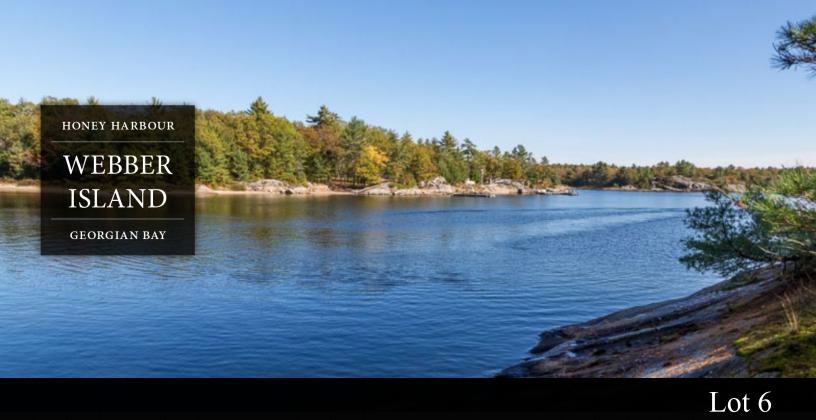

## Details

Price available upon request

Sold Winter 2019

2.82 Acres / 456 ft. of Straight Line Frontage

Lot 6 is approximately 2.8 acres with 528ft of shoreline frontage. If privacy and tranquility are what you seek, then Lot 6 is ideal. Sitting on the east side of the island, Lot 6 is situated on a quiet channel and offers a fabulous view of the forested mainland found opposite.