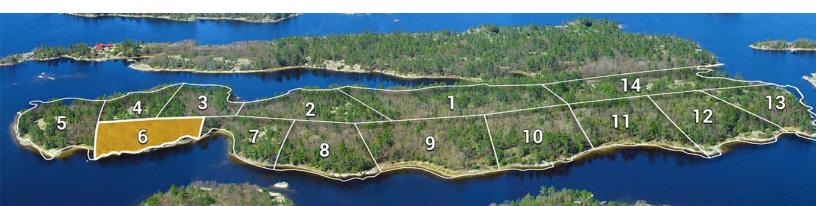

## Details

Price available upon request

Sold Winter 2019

2.82 Acres / 456 ft. of Straight Line Frontage

Lot 6 is approximately 2.8 acres with 528ft of shoreline frontage. If privacy and tranquility are what you seek, then Lot 6 is ideal. Sitting on the east side of the island, Lot 6 is situated on a quiet channel and offers a fabulous view of the forested mainland found opposite.

## Webber Island, Southern Georgian Bay

This gorgeous island presents a unique opportunity for you to own property on Georgian Bay. This new project is on the world's largest fresh water Archipelago and has been appropriately designated by UNESCO as a World Biosphere Preserve. It is a rare occasion when island lots become available and rarer still in southern Georgian Bay. Less than two hours from the greater Toronto area, and a short ten minute ride by boat from Honey Harbour. The eastern arm of Webber Island has 14 outstanding lots with over 6500 feet of frontage and is 57 acres in size. Each lot is unique with a variety of elements varying from sheltered harbours, granite outcroppings, and sandy swimming area for your family to enjoy the waters of the Bay. Lots range in size from 2.5 to just under 7 acres with a minimum of 400 feet of frontage, up to 1400 feet. Prices start at \$300,000. Located on the border between the Cognashene and Honey Harbour communities, your family will be afforded the opportunity to join in on a variety of activities available within these two very desirable areas. Splendid sunsets await your arrival on Webber Island, Georgian Bay.